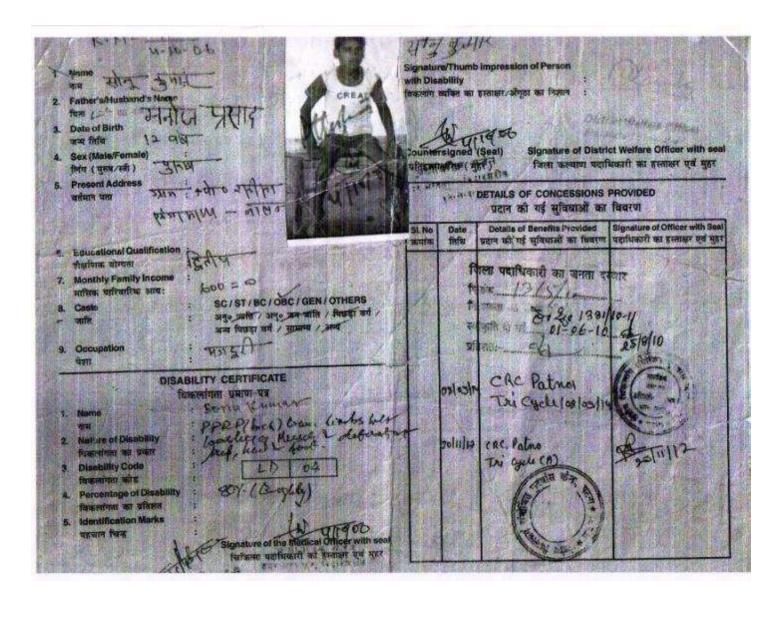

# OFFICE OF THE CIVIL SURGEON CUM CMO, PATNA REPORT OF THE MEDICAL BOARD FOR HANDICAPS

Letter No 3925 Deted 18 6 64

Date: 28.05.2004

Name of the Candidate :

Hore Porvus

Mal. Kelon

Home Address :

smite buloti hi by. Small or get Date cry

Date of Birth:

Mark of Identification: Cut Mork on alin

Nature of Handicapness:

(b) Locomoter Post Polio Paresis left lower leons

lewith Severe mus enlar

lewith Severe mus enlar

lewith Edwind varies

(c) Speech & hearing welching lewith Edwind varies

cleforming lewith Foot with

left foot with

le

7. Categories

MILD, MODERATE, SEVERE PROFOUND (Total)

Signature of the Candidate : (1)

Member Member,

Member

Medic 11 Civil burger is come CMO PATNA