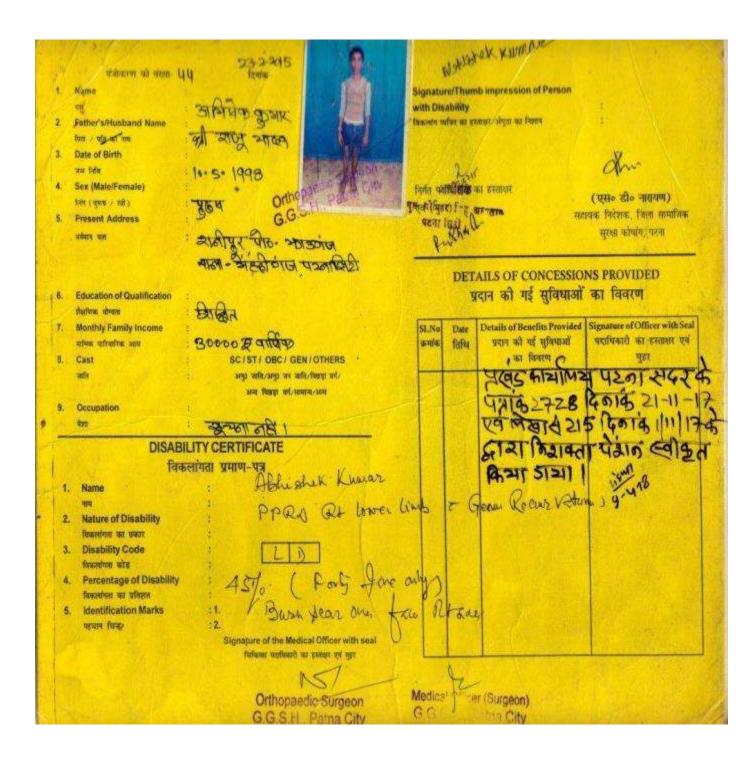

### 2.2.3 Copy of disability certificate as per students list.

# IDENTITY CARD CUM DISABILITY CERTIFICATE

परिचय पत्र-सह-विकलांगता प्रमाण-पत्र

| STATE CODE | DISTRICT CODE |   |   | IDENTITY CARD NO  |  |
|------------|---------------|---|---|-------------------|--|
| राज्य कोड  | जिला कोड      |   |   | परिचय पत्र संख्या |  |
| ВН         | P             | A | T | 11744             |  |

DISTRICT NAME PATNA जिला का नाम पटना

DEPARTMENT OF SOCIAL WELFARE (DIRECTORATE OF SOCIAL SECURITY AND DISABILITY) Government Of Bibar

> समाज कल्याण विभाग (सामाजिक सुरक्षा एवं नि:शक्तता निदेशालय) बिहार सरकार

Issued by (Director, Social Security and Disability) Bihar, Patna

निर्देशक, सामाजिक सुरक्षा एवं नि:शक्तता निर्देशालय, बिहार, पटना द्वारा निर्गत

(2.2.3

Disability Certificate (See rule 4)