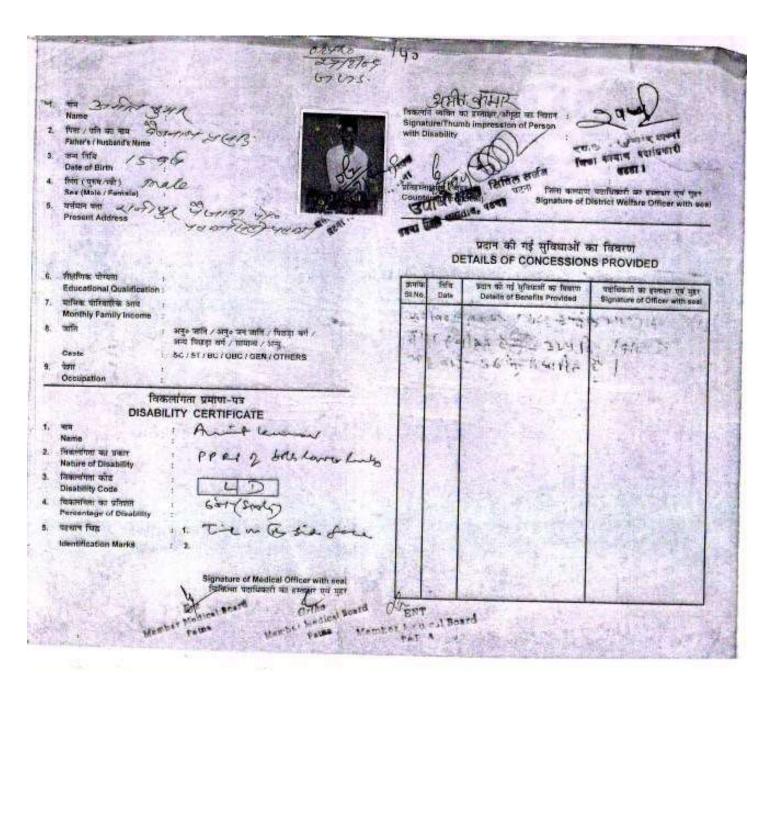

|       | नव                                                                                                                                                                                                                                                                                                                                                                                                                                                                                                                                                                                                                                                                                                                                                                                                                                                                                                                                                                                                                                                                                                                                                                                                                                                                                                                                                                                                                                                                                                                                                                                                                                                                                                                                                                                                                                                                                                                                                                                                                                                                                                                             | 69+4 Dome                                                  |                          | featiefn w<br>Signature | d v/) /<br>like as a<br>Thumb i | 9 4172<br>Mater Joines des Ferens L.<br>Magnessalum of Person | 4.9                                                              |
|-------|--------------------------------------------------------------------------------------------------------------------------------------------------------------------------------------------------------------------------------------------------------------------------------------------------------------------------------------------------------------------------------------------------------------------------------------------------------------------------------------------------------------------------------------------------------------------------------------------------------------------------------------------------------------------------------------------------------------------------------------------------------------------------------------------------------------------------------------------------------------------------------------------------------------------------------------------------------------------------------------------------------------------------------------------------------------------------------------------------------------------------------------------------------------------------------------------------------------------------------------------------------------------------------------------------------------------------------------------------------------------------------------------------------------------------------------------------------------------------------------------------------------------------------------------------------------------------------------------------------------------------------------------------------------------------------------------------------------------------------------------------------------------------------------------------------------------------------------------------------------------------------------------------------------------------------------------------------------------------------------------------------------------------------------------------------------------------------------------------------------------------------|------------------------------------------------------------|--------------------------|-------------------------|---------------------------------|---------------------------------------------------------------|------------------------------------------------------------------|
| 2     | Name<br>दिवा / दवि का चान                                                                                                                                                                                                                                                                                                                                                                                                                                                                                                                                                                                                                                                                                                                                                                                                                                                                                                                                                                                                                                                                                                                                                                                                                                                                                                                                                                                                                                                                                                                                                                                                                                                                                                                                                                                                                                                                                                                                                                                                                                                                                                      | Bonnett                                                    |                          | with Disab              | Mity of                         | 5000                                                          | Williams                                                         |
| 3.    |                                                                                                                                                                                                                                                                                                                                                                                                                                                                                                                                                                                                                                                                                                                                                                                                                                                                                                                                                                                                                                                                                                                                                                                                                                                                                                                                                                                                                                                                                                                                                                                                                                                                                                                                                                                                                                                                                                                                                                                                                                                                                                                                | 15/10/1956                                                 | 1                        |                         | (A)                             | -Fest (### +)                                                 | THE TOTAL OF                                                     |
|       | Date of Birth<br>field (New/HET)                                                                                                                                                                                                                                                                                                                                                                                                                                                                                                                                                                                                                                                                                                                                                                                                                                                                                                                                                                                                                                                                                                                                                                                                                                                                                                                                                                                                                                                                                                                                                                                                                                                                                                                                                                                                                                                                                                                                                                                                                                                                                               | 1 101 6 19 99                                              | 1                        | ulaşıasık<br>Counteral  | n ( gle)                        | विस् वार्ति।<br>प्रत्मे Signature of Or                       | व्हरिकारी का रामाक्षर एवं पुरस्<br>strict Welfare Officer with s |
| *     | Sex (Male / Female)                                                                                                                                                                                                                                                                                                                                                                                                                                                                                                                                                                                                                                                                                                                                                                                                                                                                                                                                                                                                                                                                                                                                                                                                                                                                                                                                                                                                                                                                                                                                                                                                                                                                                                                                                                                                                                                                                                                                                                                                                                                                                                            | Tachie Lacento                                             |                          |                         |                                 |                                                               |                                                                  |
| 75    | Present Address                                                                                                                                                                                                                                                                                                                                                                                                                                                                                                                                                                                                                                                                                                                                                                                                                                                                                                                                                                                                                                                                                                                                                                                                                                                                                                                                                                                                                                                                                                                                                                                                                                                                                                                                                                                                                                                                                                                                                                                                                                                                                                                | وعاددت كالمضادلا                                           |                          |                         |                                 | प्रदान की गई सुविधाओं व                                       | ন বিষংগ                                                          |
|       |                                                                                                                                                                                                                                                                                                                                                                                                                                                                                                                                                                                                                                                                                                                                                                                                                                                                                                                                                                                                                                                                                                                                                                                                                                                                                                                                                                                                                                                                                                                                                                                                                                                                                                                                                                                                                                                                                                                                                                                                                                                                                                                                | Acres Lucial                                               | 1 1                      |                         | DE                              | TAILS OF CONCESSION                                           | SPROVIDED                                                        |
| 6     |                                                                                                                                                                                                                                                                                                                                                                                                                                                                                                                                                                                                                                                                                                                                                                                                                                                                                                                                                                                                                                                                                                                                                                                                                                                                                                                                                                                                                                                                                                                                                                                                                                                                                                                                                                                                                                                                                                                                                                                                                                                                                                                                | 4,770                                                      | -                        | SIANO.                  | fefs:<br>Date                   | part of his part of fearer<br>Details of Denefits Provided    | to need to street of to<br>Signature of Officer with the         |
| 7     | Educational Qualification of the Control of the Con | on I                                                       | 100                      |                         |                                 |                                                               |                                                                  |
|       | Monthly Family Income<br>wife                                                                                                                                                                                                                                                                                                                                                                                                                                                                                                                                                                                                                                                                                                                                                                                                                                                                                                                                                                                                                                                                                                                                                                                                                                                                                                                                                                                                                                                                                                                                                                                                                                                                                                                                                                                                                                                                                                                                                                                                                                                                                                  | - সাৰুত জালি / সাৰুত কৰা আহি                               | a trap of the            | 30.                     |                                 |                                                               | 4.8                                                              |
| N/I E | Caste                                                                                                                                                                                                                                                                                                                                                                                                                                                                                                                                                                                                                                                                                                                                                                                                                                                                                                                                                                                                                                                                                                                                                                                                                                                                                                                                                                                                                                                                                                                                                                                                                                                                                                                                                                                                                                                                                                                                                                                                                                                                                                                          | अन्य पित्रद्वा वर्ग / सम्पन्न<br>  SC / ST / BC / OBC / GI | / अय                     | "                       |                                 |                                                               | J.                                                               |
|       | Tyri<br>Occupation                                                                                                                                                                                                                                                                                                                                                                                                                                                                                                                                                                                                                                                                                                                                                                                                                                                                                                                                                                                                                                                                                                                                                                                                                                                                                                                                                                                                                                                                                                                                                                                                                                                                                                                                                                                                                                                                                                                                                                                                                                                                                                             |                                                            | -                        | 1                       |                                 |                                                               |                                                                  |
|       |                                                                                                                                                                                                                                                                                                                                                                                                                                                                                                                                                                                                                                                                                                                                                                                                                                                                                                                                                                                                                                                                                                                                                                                                                                                                                                                                                                                                                                                                                                                                                                                                                                                                                                                                                                                                                                                                                                                                                                                                                                                                                                                                | विकलांगता प्रमाण-पत्र                                      |                          |                         |                                 |                                                               |                                                                  |
|       | DIS<br>1. TR                                                                                                                                                                                                                                                                                                                                                                                                                                                                                                                                                                                                                                                                                                                                                                                                                                                                                                                                                                                                                                                                                                                                                                                                                                                                                                                                                                                                                                                                                                                                                                                                                                                                                                                                                                                                                                                                                                                                                                                                                                                                                                                   | ABILITY CERTIFICAT                                         | e<br>cumar               | 1                       |                                 |                                                               |                                                                  |
|       | Name                                                                                                                                                                                                                                                                                                                                                                                                                                                                                                                                                                                                                                                                                                                                                                                                                                                                                                                                                                                                                                                                                                                                                                                                                                                                                                                                                                                                                                                                                                                                                                                                                                                                                                                                                                                                                                                                                                                                                                                                                                                                                                                           | 00.000                                                     | ABTT.                    | 1 1                     |                                 |                                                               | 1                                                                |
|       | Kature of Disability                                                                                                                                                                                                                                                                                                                                                                                                                                                                                                                                                                                                                                                                                                                                                                                                                                                                                                                                                                                                                                                                                                                                                                                                                                                                                                                                                                                                                                                                                                                                                                                                                                                                                                                                                                                                                                                                                                                                                                                                                                                                                                           | : FI-KP 6                                                  | 8022                     |                         | 1                               | 2                                                             |                                                                  |
|       | 3. Engrature with<br>Disability Code                                                                                                                                                                                                                                                                                                                                                                                                                                                                                                                                                                                                                                                                                                                                                                                                                                                                                                                                                                                                                                                                                                                                                                                                                                                                                                                                                                                                                                                                                                                                                                                                                                                                                                                                                                                                                                                                                                                                                                                                                                                                                           |                                                            | D                        |                         |                                 |                                                               |                                                                  |
|       | <ol> <li>fasciden at sinth</li> <li>Percentage of Disabil</li> </ol>                                                                                                                                                                                                                                                                                                                                                                                                                                                                                                                                                                                                                                                                                                                                                                                                                                                                                                                                                                                                                                                                                                                                                                                                                                                                                                                                                                                                                                                                                                                                                                                                                                                                                                                                                                                                                                                                                                                                                                                                                                                           | by + 60% S                                                 | instruct                 |                         |                                 |                                                               |                                                                  |
|       | 5. vicum fug<br>identification Works                                                                                                                                                                                                                                                                                                                                                                                                                                                                                                                                                                                                                                                                                                                                                                                                                                                                                                                                                                                                                                                                                                                                                                                                                                                                                                                                                                                                                                                                                                                                                                                                                                                                                                                                                                                                                                                                                                                                                                                                                                                                                           | 1 Scar m                                                   | erk en eriter lan        | Comp                    |                                 | All X                                                         |                                                                  |
|       | and the same of th | F - 1 - 1                                                  |                          | 10.5° F. 1              |                                 | 50                                                            |                                                                  |
|       | 1 10 W                                                                                                                                                                                                                                                                                                                                                                                                                                                                                                                                                                                                                                                                                                                                                                                                                                                                                                                                                                                                                                                                                                                                                                                                                                                                                                                                                                                                                                                                                                                                                                                                                                                                                                                                                                                                                                                                                                                                                                                                                                                                                                                         | Signature V                                                | Moderal O'Spar with bent | 10 t                    | 0 3                             |                                                               |                                                                  |
|       | As Comment                                                                                                                                                                                                                                                                                                                                                                                                                                                                                                                                                                                                                                                                                                                                                                                                                                                                                                                                                                                                                                                                                                                                                                                                                                                                                                                                                                                                                                                                                                                                                                                                                                                                                                                                                                                                                                                                                                                                                                                                                                                                                                                     | 100                                                        | And Spiles               |                         | 1000                            |                                                               |                                                                  |
|       | Not.                                                                                                                                                                                                                                                                                                                                                                                                                                                                                                                                                                                                                                                                                                                                                                                                                                                                                                                                                                                                                                                                                                                                                                                                                                                                                                                                                                                                                                                                                                                                                                                                                                                                                                                                                                                                                                                                                                                                                                                                                                                                                                                           | 20 9                                                       | 40                       | March                   |                                 |                                                               |                                                                  |