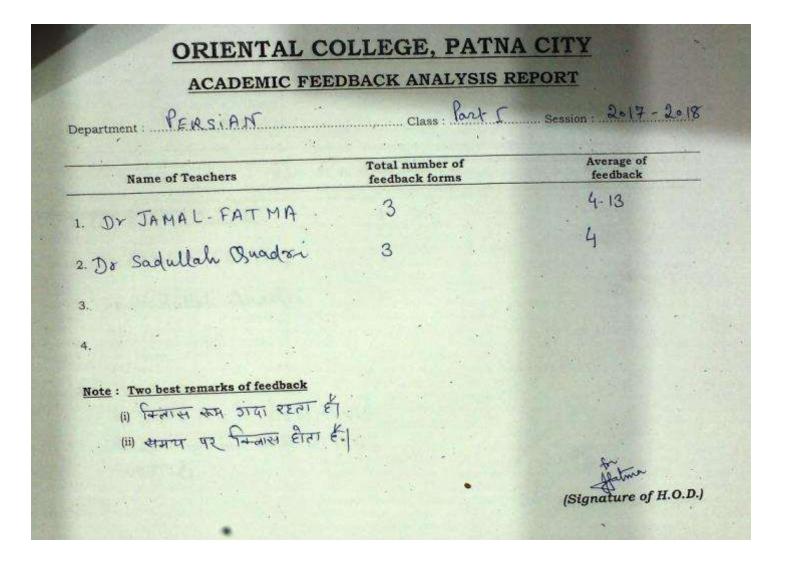

|
| •                                     |                                   |                                                                                                                |
| lote : Two best remarks of feedback   |                                   |                                                                                                                |
| (i) Extra chases for a saker student  | s Should be arranged.             |                                                                                                                |
| (ii) excussion tour should be arrange | ed at les folos and of salsion.   |                                                                                                                |