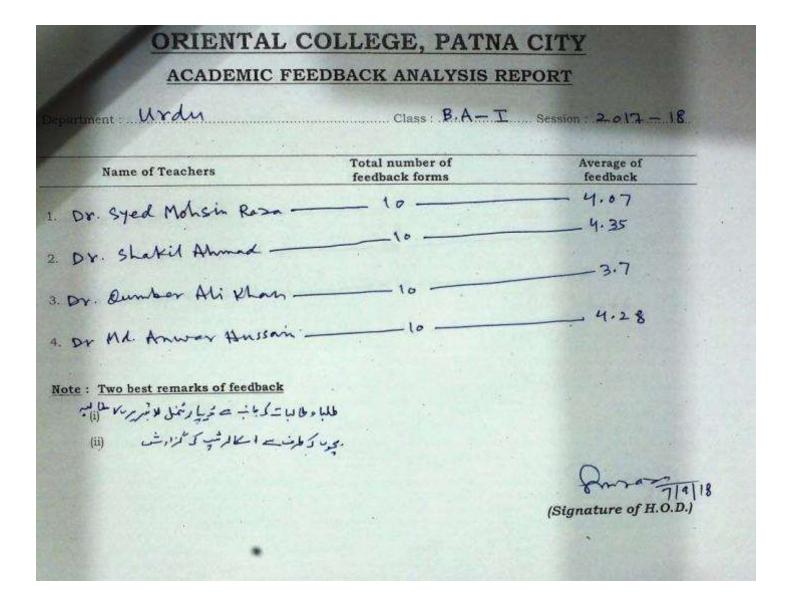

|
| •                                     |                                   |                                                                                                                |
| lote : Two best remarks of feedback   |                                   |                                                                                                                |
| (i) Extra chases for a saker student  | s Should be arranged.             |                                                                                                                |
| (ii) excussion tour should be arrange | ed at les folos and of salsion.   |                                                                                                                |