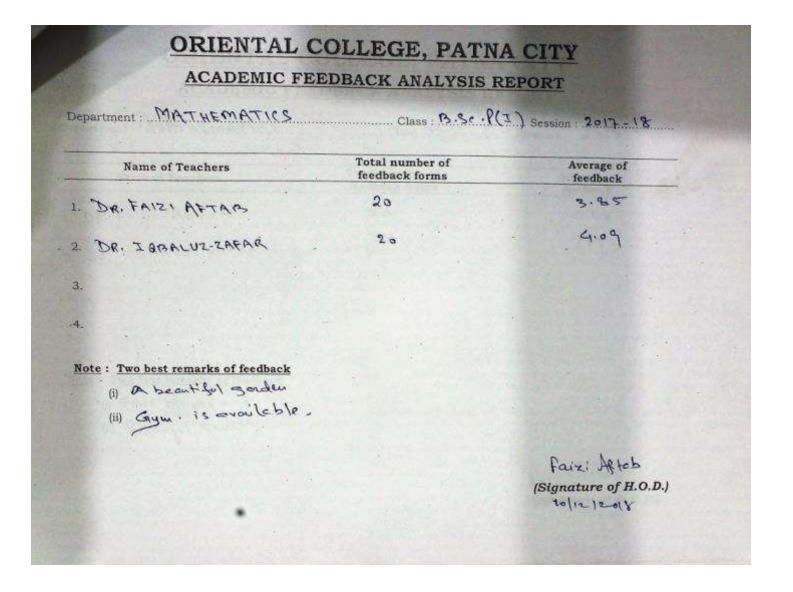

| 4.6                  |
| Dr. Ainul Abdeen                                                                          | .05                               | 4.8                  |
| . ·                                                                                       |                                   |                      |
|                                                                                           |                                   |                      |
| (i) Students are to be given<br>Writing and reading ski<br>(ii) But some of the clebsroor | Inggestion, to de                 | nelop                |
| Writing and steering she                                                                  | no are without fer                | s. Shamin Almad      |



|                                                                                   | Total number of  | Average of            |
|-----------------------------------------------------------------------------------|------------------|-----------------------|
| Name of Teachers                                                                  | feedback forms   | feedback              |
| DR. MD. SHAMIM AHMAD                                                              | 15               | 4.47                  |
| De MANAKAR FABAL                                                                  | 1. 1. 1. 1. 1    | 4.69                  |
| 2. DR. MONANAIA CALLA                                                             | . 115 .          | 4.5Ý                  |
| Name of Teachers<br>3R