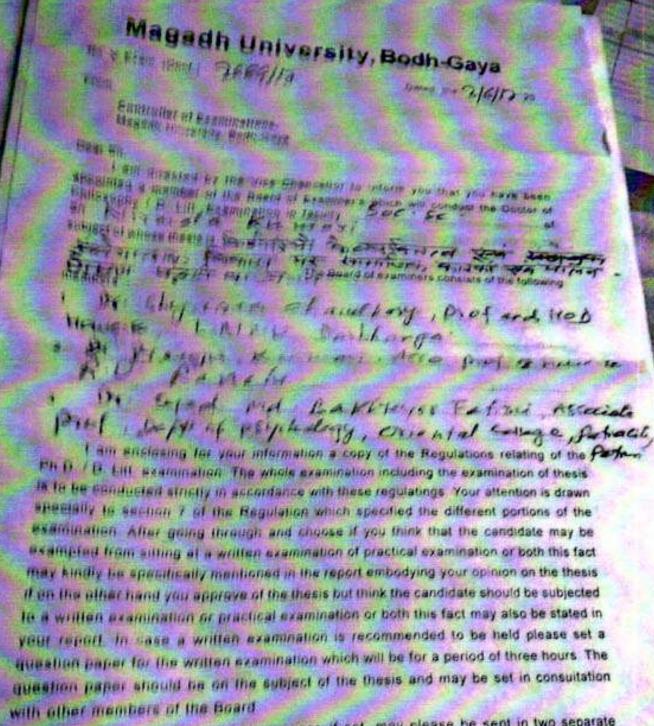

Controller of Examinations Magadh University, Bodh-Gaya

Scoth

Your report and the question paper, if set, may please be sent in two separate sugged covers by Registered post addressed to the undersigned by name as shown above at your partiest convenience. The two cover may bear the following inscription for the written examination of Sri